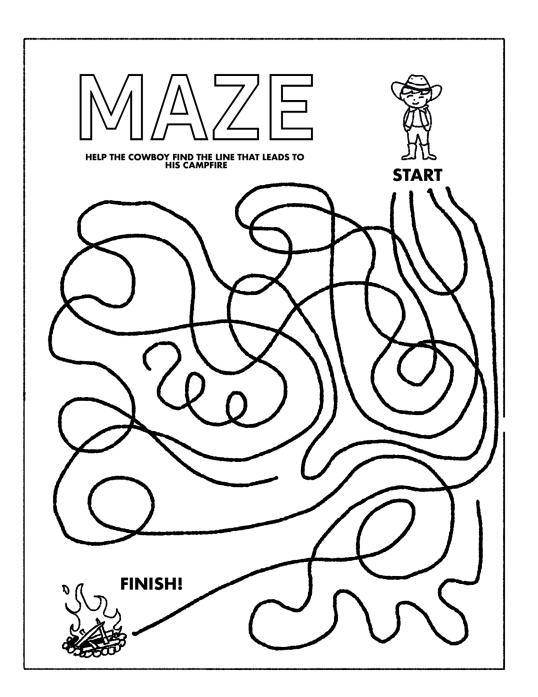

|                                                   |  |  |  |  |  |
| 6 eshCre                |                       |                                                           |                                                   |  |  |  |  |  |
| <sup>™</sup> aoTcs      |                       |                                                           |                                                   |  |  |  |  |  |
| apHpy oHru              |                       | 10. All Hat No Cattle<br>11. Bless Your Heart<br>12. 1836 | 4, How're Y'all?<br>5. Ain't Texas<br>6. Cheers   |  |  |  |  |  |
| <sup>9</sup> .'iixFn oT |                       | 7. Tacos<br>8. Happy Hour<br>9. Fixin' To                 | 1. Howdy<br>2. Texas Strong<br>3. Lone Star State |  |  |  |  |  |



### HOW TO DRAW A YELLOW ROSE

1.

2.

3.



6

\_

4.

5.

6







**7.** 



8



9.



0



#### HOW TO DRAW A COWBOY HAT

1.



2.



3.



4.



**5.** 



6



7



#### COUNTING GAME

COUNT THE NUMBER OF YELLOW ROSES AND MATCH THEM WITH THE CORRECT NUMBER

 $\sqrt{}$ 



8



9



3





### COLOR, CUT OUT & DRESS UP!



### COLOR, CUT OUT & DRESS UPI