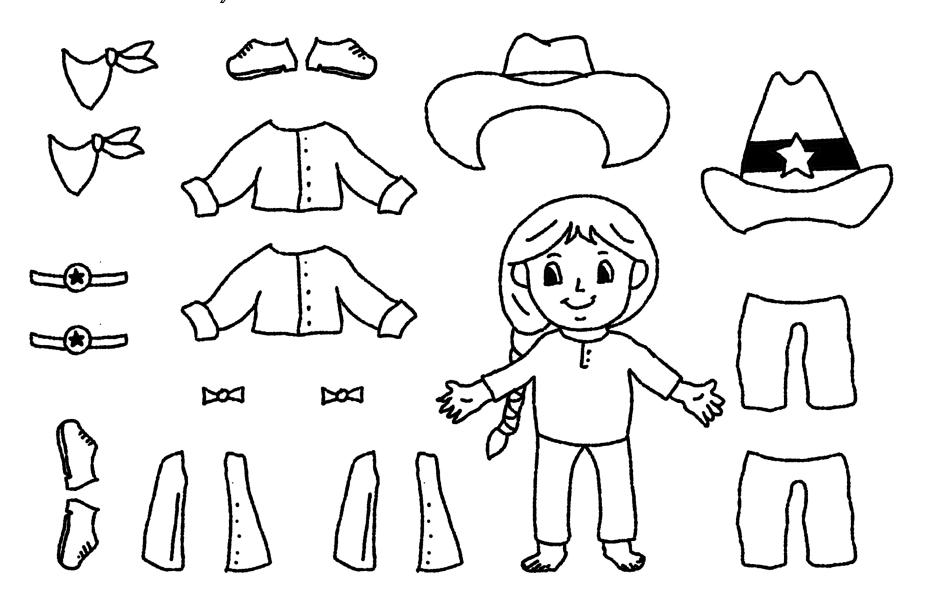

|                                                   |  |  |  |  |  |
| apHpy oHru              |                       | 10. All Hat No Cattle<br>11. Bless Your Heart<br>12. 1836 | 4, How're Y'all?<br>5. Ain't Texas<br>6. Cheers   |  |  |  |  |  |
| <sup>9</sup> .'iixFn oT |                       | 7. Tacos<br>8. Happy Hour<br>9. Fixin' To                 | 1. Howdy<br>2. Texas Strong<br>3. Lone Star State |  |  |  |  |  |



### HOW TO DRAW A YELLOW ROSE

1.

2.

3.



6

\_

4.

5.

6







**7.** 



8



9.



0



#### HOW TO DRAW A COWBOY HAT

1.



2.



3.



4.



**5.** 



6



7



#### COUNTING GAME

COUNT THE NUMBER OF YELLOW ROSES AND MATCH THEM WITH THE CORRECT NUMBER

 $\sqrt{}$ 



8



9



3





### COLOR, CUT OUT & DRESS UP!



### COLOR, CUT OUT & DRESS UPI