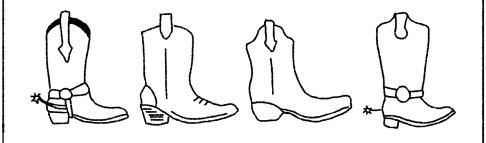

| S | I                    | T                              | Υ               | Р                | Α | S | D | X | Z |
| G | U | L | F | C | 0 | Α          | S | Τ              | Р                   | Α | S                    | D                              | L               | Z                | Z | L | X | Z | L |

- ☐ CHEERS
- ☐ HONKYTONK
- ☐ GRANDTEXAS ☐ TWOSTEPPIN
- ☐ CHAPS
- ☐ HOUSTON
- $\square$  TEXAN □ QUESO

☐ AUSTIN

- ☐ SPRINGBREAK ☐ AINTTEXAS

**□ MUTTONBUSTIN □ DALLAS** 

- ☐ GULFCOAST □ BEACH
- ☐ LONGHORN ☐ FTWORTH
- ☐ SANANTONIO □ COUNTRY
- ☐ ELPASO □ BARBEQUE
- ☐ SELENAS ☐ BEERDRINKER

**☐ YALLUNIVERSITY** 



COLOR BY NUMBERS

1. Tan 2. Brown

4. Green
5. White

3. Blue

### HOW TO DRAW A BLUEBONNET

1.



2.



3.



#### MAKE A MATCH

**MATCH THE CORRECT BOOTS** 





# WORD JUMBLE

#### RE-ARRANGE THE LETTERS TO FIGURE OUT THE WORD OR PHRASE

| 1. Hoywd                | 10. IAI aHt oN aCltet |                                                           |                                                   |  |  |  |  |  |
|-------------------------|-----------------------|-----------------------------------------------------------|---------------------------------------------------|--|--|--|--|--|
| 2. Tesxa Srgtno         | 11. IBses ruoY eHrta  |                                                           |                                                   |  |  |  |  |  |
| 3 oenL aSrt aeStt       | <sup>12.</sup> 6183   |                                                           |                                                   |  |  |  |  |  |
| w