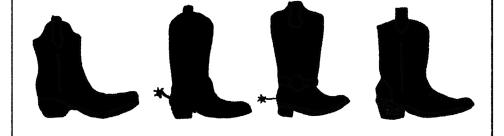

| S | I                    | T                              | Υ               | Р                | Α | S | D | X | Z |
| G | U | L | F | C | 0 | Α          | S | Τ              | Р                   | Α | S                    | D                              | L               | Z                | Z | L | X | Z | L |

- ☐ CHEERS
- ☐ HONKYTONK
- ☐ GRANDTEXAS ☐ TWOSTEPPIN
- ☐ CHAPS
- ☐ HOUSTON
- $\square$  TEXAN □ QUESO

☐ AUSTIN

- ☐ SPRINGBREAK ☐ AINTTEXAS

**□ MUTTONBUSTIN □ DALLAS** 

- ☐ GULFCOAST □ BEACH
- ☐ LONGHORN ☐ FTWORTH
- ☐ SANANTONIO □ COUNTRY
- ☐ ELPASO □ BARBEQUE
- ☐ SELENAS ☐ BEERDRINKER

**☐ YALLUNIVERSITY** 



COLOR BY NUMBERS

1. Tan 2. Brown

4. Green
5. White

3. Blue

### HOW TO DRAW A BLUEBONNET

1.



2.



3.



#### MAKE A MATCH

**MATCH THE CORRECT BOOTS** 





# WORD JUMBLE

#### RE-ARRANGE THE LETTERS TO FIGURE OUT THE WORD OR PHRASE

| 1. Hoywd                | 10. IAI aHt oN aCltet |                                                           |                                                   |  |  |  |  |  |
|-------------------------|-----------------------|-----------------------------------------------------------|---------------------------------------------------|--|--|--|--|--|
| 2. Tesxa Srgtno         | 11. IBses ruoY eHrta  |                                                           |                                                   |  |  |  |  |  |
| 3 oenL aSrt aeStt       | <sup>12.</sup> 6183   |                                                           |                                                   |  |  |  |  |  |
| weo