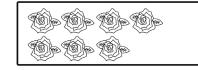

#### COUNTING GAME

COUNT THE NUMBER OF YELLOW ROSES AND MATCH THEM WITH THE CORRECT NUMBER

 $\sqrt{}$ 

8

9

3