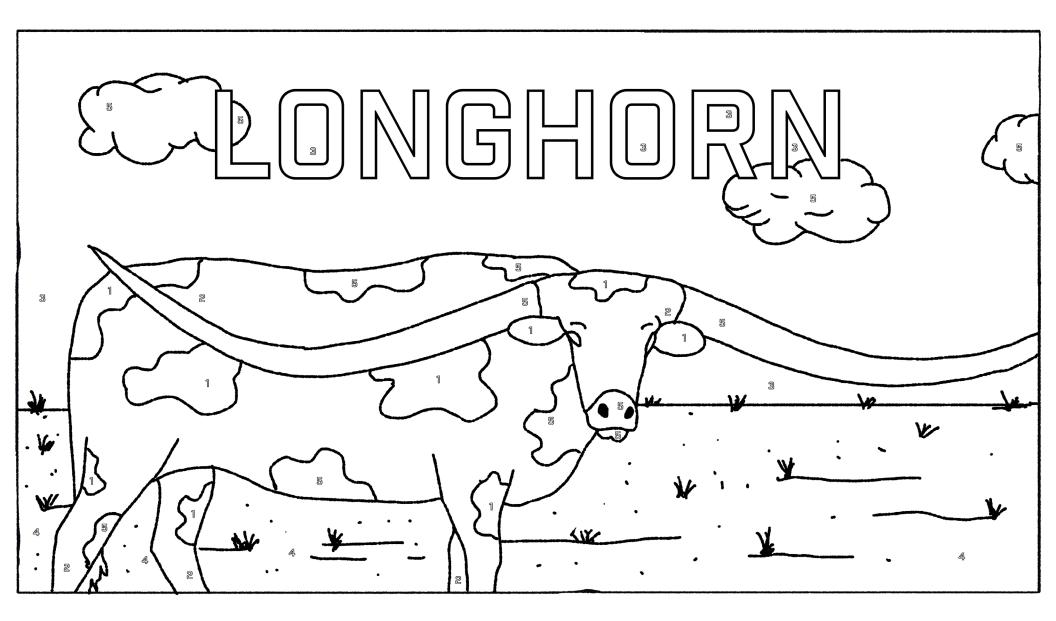

**☐ YALLUNIVERSITY** 

COLOR BY NUMBERS

1. Tan 2. Brown

4. Green
5. White

3. Blue