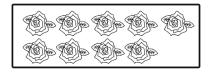

#### COUNTING GAME

COUNT THE NUMBER OF YELLOW ROSES IN THE BOX AND MATCH THEM WITH THE CORRECT NUMBER & WORD

1)

TWO NINE

2 FIVE

6 FOUR

4 ONE

9 SEVEN

5 SIX