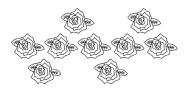

#### COUNTING GAME

COUNT THE NUMBER OF YELLOW ROSES IN THE BOX AND MATCH THEM WITH THE CORRECT NUMBER & WORD

1)

TWO NINE

2 FIVE

6 FOUR

4 ONE

9 SEVEN

5 SIX