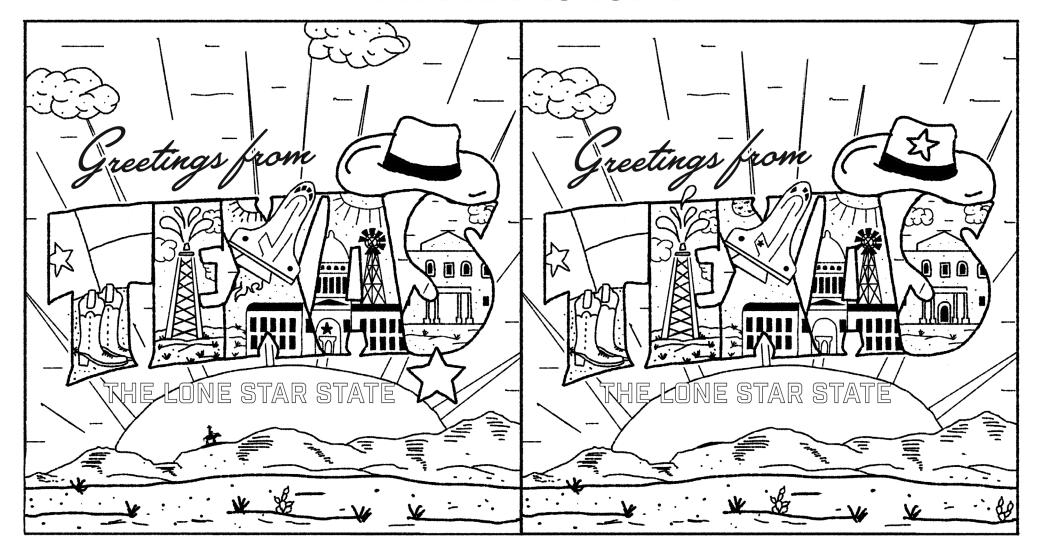

BROUGHT TO YOU BY THE FINE FOLKS AT TEXAS HUMOR

#### **TXHUMOR.COM**

# THE TEXAS QUARANTINE ACTIVITY BOOK

COLOR AWAY!

STAY HOME!

#### **INSTRUCTIONS:**

- 1. PRINT IT
- 2. STACK PAPERS TOGETHER IN THE ORDER THEY PRINT
- 3. FOLD IN HALF (MINUS THE LAST TWO PAGES)
- 4. ENJOY!
- 5. TAG @TEXASHUMOR IN YOUR DRAWINGS



BY NUMBERS

6. Brown

4. Light Blue 5. Tan

#### HOW TO DRAW AN ARMADILLO

1.



2



3.



4.



**5.** 





#### COUNTING GAME

COUNT THE NUMBER OF YELLOW ROSES IN THE BOX AND MATCH THEM WITH THE CORRECT NUMBER & WORD















1)

TWO NINE

2 FIVE

6 FOUR

4 ONE

9 SEVEN

5 SIX

# SPOT THE DIFFERENCE

#### THERE ARE 15 TOTAL



# HOW TO DRAW TEXAS 3. 1. 2. **7.** 6. 9. 10.

### RD SEARCH

|   |   |   |   |   |   | ********** |   | COMPANSATION . | Company of the last | - | prompted to the part | THE RESERVE THE PARTY NAMED IN | PROPERTY AND IN | AT IN THE STREET |   |   |   |   |   |
|---|---|---|---|---|---|------------|---|----------------|---------------------|---|----------------------|--------------------------------|-----------------|------------------|---|---|---|---|---|
| Н | F | T | W | 0 | R | T          | Н | 0              | Α                   | Q | U                    | Ε                              | S               | 0                | Q | W | Ε | R | S |
| 0 | R | S |   | F | G | Н          | J | R              | Ε                   | K | N                    |