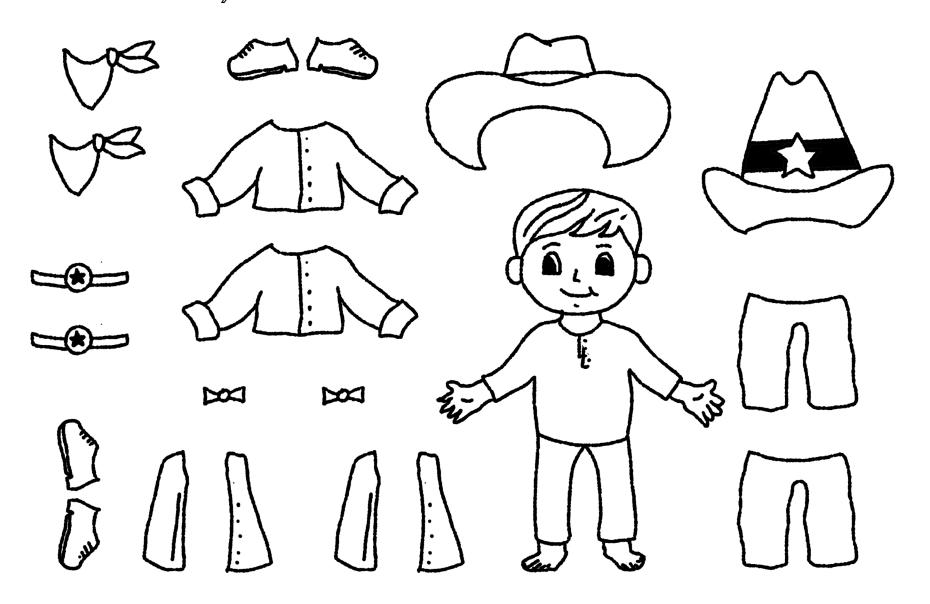

|                                                   |  |  |  |  |  |
| apHpy oHru              |                       | 10. All Hat No Cattle<br>11. Bless Your Heart<br>12. 1836 | 4, How're Y'all?<br>5. Ain't Texas<br>6. Cheers   |  |  |  |  |  |
| <sup>9</sup> .'iixFn oT |                       | 7. Tacos<br>8. Happy Hour<br>9. Fixin' To                 | 1. Howdy<br>2. Texas Strong<br>3. Lone Star State |  |  |  |  |  |



### HOW TO DRAW A YELLOW ROSE

1.

2.

3.



6

\_

4.

5.

6







**7.** 



8



9.



0



#### HOW TO DRAW A COWBOY HAT

1.



2.



3.



4.



**5.** 



6



7



#### COUNTING GAME

COUNT THE NUMBER OF YELLOW ROSES AND MATCH THEM WITH THE CORRECT NUMBER

 $\sqrt{}$ 



8



9



3





### COLOR, CUT OUT & DRESS UP!



### COLOR, CUT OUT & DRESS UPI