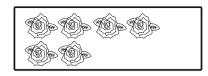

#### COUNTING GAME

COUNT THE NUMBER OF YELLOW ROSES AND MATCH THEM WITH THE CORRECT NUMBER

 $\sqrt{}$ 

8

9

3