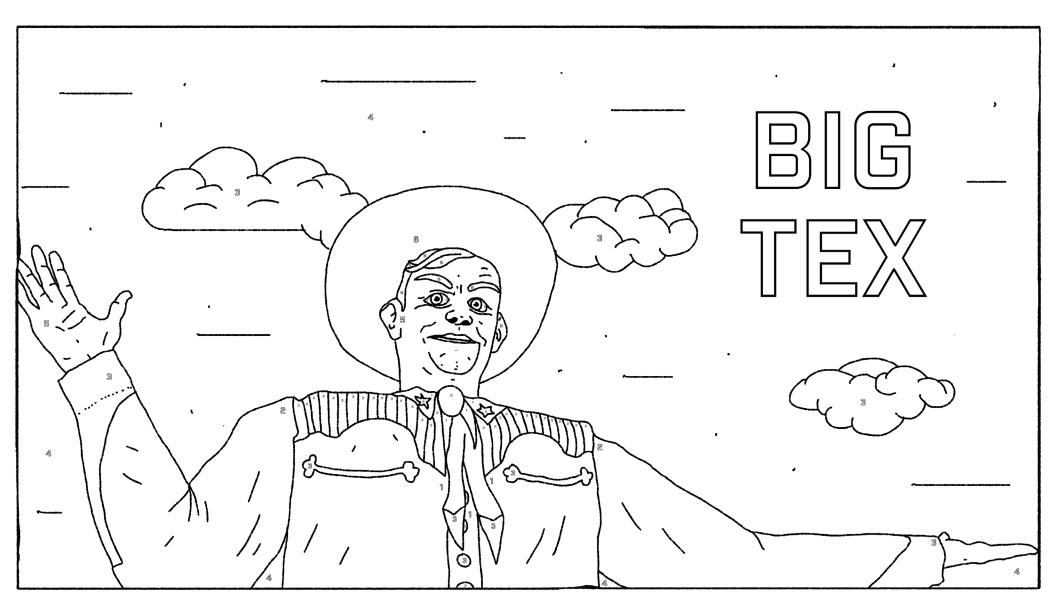

BROUGHT TO YOU BY THE FINE FOLKS AT TEXAS HUMOR

#### **TXHUMOR.COM**

# THE TEXAS QUARANTINE ACTIVITY BOOK

COLOR AWAY!

STAY HOME!

#### **INSTRUCTIONS:**

- 1. PRINT IT
- 2. STACK PAPERS TOGETHER IN THE ORDER THEY PRINT
- 3. FOLD IN HALF (MINUS THE LAST TWO PAGES)
- 4. ENJOY!
- 5. TAG @TEXASHUMOR IN YOUR DRAWINGS



BY NUMBERS

6. Brown

4. Light Blue 5. Tan

#### HOW TO DRAW AN ARMADILLO

1.



2



3.



4.



**5.** 





#### COUNTING GAME

COUNT THE NUMBER OF YELLOW ROSES IN THE BOX AND MATCH THEM WITH THE CORRECT NUMBER & WORD















1)

TWO NINE

2 FIVE

6 FOUR

4 ONE

9 SEVEN

5 SIX

# SPOT THE DIFFERENCE

#### THERE ARE 15 TOTAL



# HOW TO DRAW TEXAS 3. 1. 2. **7.** 6. 9. 10.

### RD SEARCH

|   |   |   |   |   |   | ********** |   | COMPANSATION . | Company of the last | - | prompted to the part | THE RESERVE THE PARTY NAMED IN | PROPERTY AND IN | AT IN THE STREET |   |   |   |   |   |
|---|---|---|---|---|---|------------|---|----------------|---------------------|---|----------------------|--------------------------------|-----------------|------------------|---|---|---|---|---|